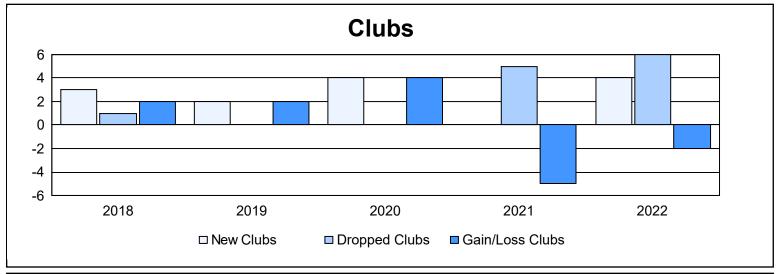

District LD 5 As of June 2022 Cumulative

| Year      | New<br>Clubs | Dropped<br>Clubs | Gain/<br>Loss<br>Clubs | New<br>Members | Charter<br>Members | Reinstate<br>Members | Transfer<br>Members | Total<br>Member<br>Added | Total<br>Members<br>Dropped | Gain/<br>Loss<br>Members |
|-----------|--------------|------------------|------------------------|----------------|--------------------|----------------------|---------------------|--------------------------|-----------------------------|--------------------------|
| 2017-2018 | 3            | 1                | 2                      | 191            | 102                | 7                    | 8                   | 308                      | 244                         | 64                       |
| 2018-2019 | 2            | 0                | 2                      | 139            | 51                 | 10                   | 11                  | 211                      | 298                         | -87                      |
| 2019-2020 | 4            | 0                | 4                      | 107            | 94                 | 12                   | 21                  | 234                      | 208                         | 26                       |
| 2020-2021 | 0            | 5                | -5                     | 133            | 13                 | 60                   | 2                   | 208                      | 338                         | -130                     |
| 2021-2022 | 4            | 6                | -2                     | 168            | 133                | 40                   | 10                  | 351                      | 305                         | 46                       |
| Average   | 3            | 2                | 0                      | 148            | 79                 | 26                   | 10                  | 262                      | 279                         | -16                      |