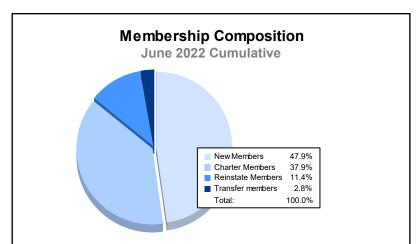

District LD 5 As of June 2022 Cumulative

| Year      | New<br>Clubs | Dropped<br>Clubs | Gain/<br>Loss<br>Clubs | New<br>Members | Charter<br>Members | Reinstate<br>Members | Transfer<br>Members | Total<br>Member<br>Added | Total<br>Members<br>Dropped | Gain/<br>Loss<br>Members |
|-----------|--------------|------------------|------------------------|----------------|--------------------|----------------------|---------------------|--------------------------|-----------------------------|--------------------------|
| 2017-2018 | 3            | 1                | 2                      | 191            | 102                | 7                    | 8                   | 308                      | 244                         | 64                       |
| 2018-2019 | 2            | 0                | 2                      | 139            | 51                 | 10                   | 11                  | 211                      | 298                         | -87                      |
| 2019-2020 | 4            | 0                | 4                      | 107            | 94                 | 12                   | 21                  | 234                      | 208                         | 26                       |
| 2020-2021 | 0            | 5                | -5                     | 133            | 13                 | 60                   | 2                   | 208                      | 338                         | -130                     |
| 2021-2022 | 4            | 6                | -2                     | 168            | 133                | 40                   | 10                  | 351                      | 305                         | 46                       |
| Average   | 3            | 2                | 0                      | 148            | 79                 | 26                   | 10                  | 262                      | 279                         | -16                      |